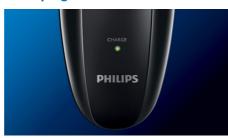

- 2-year guarantee, worldwide voltage and replaceable blades



## Highlights

#### CloseCut blades



CloseCut blades are precision-engineered to give you a reliably close shave every time. The durable self-sharpening blades don't wear off to ensure that your shave stays effective and fast.

Flex & Float



Automatically adjusts to every curve of your face and neck for a smoother shave

#### 35+ shaving minutes



You'll have 35+ minutes of shaving time that's around 14 shaves after 1 hour of charging. Plug it in for 3 minutes and you'll have enough power for one shave.

#### Corded and cordless use



Can be used corded and cordless

#### Pop-up trimmer



Complete your look by using the pop-up trimmer. Perfect for maintaining a moustache and trimming sideburns.

#### **Battery Light**



Charging indicator

#### Easy grip for optimal handling



This ergonomically designed grip enables easy handling for a comfortable shave.

#### Nose and ear trimmer included



The Philips Nosetrimmer series 1000 trims unwanted nose and ear hair with a powerful Chromium steel trimmer. Preventing nicks and cuts, the trimmer's unique Safe-Guard technology ensures a skin-friendly trim.

#### **Built to last**



All of our shavers come with a 2-year worldwide guarantee and can adapt to any voltage. The long-lasting blades only need to be replaced after 2 years.

## **Specifications**

#### **Shaving Performance**

- Contour-following: Flex & Float System
- Shaving System: CloseCut

#### Ease of use

- Display: Charging indicator
- Handle: Ergonomic grip & handling
- Operation: Corded & Cor