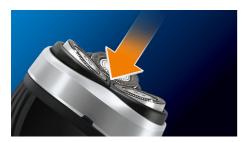

#### Adjusts to every curve of your face and neck

• Flex & Float adjusts to face and neck curves

Flex & Float

Automatically adjusts to every curve of your face and neck for a smoother shave