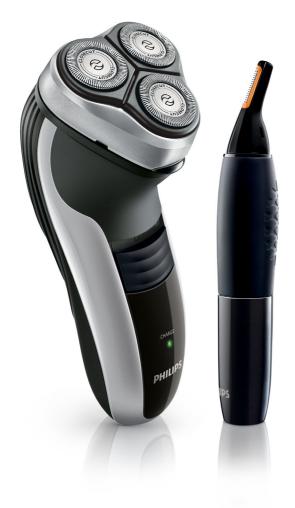

Philips Shaver series 3000 dry electric shaver

### CloseCut Flex & Float system Pop-up trimmer

Nose and ear Trimmer

### Close even on the neck

A close and comfortable shave for an affordable price thanks to the Flex & Float system combined with CloseCut blades. Now available with the Philips Nose and ear Trimmer 3000 to trim unwanted nose and ear hair.

#### Nose and ear trimmer included

The Philips Nosetrimmer series 1000 trims unwanted nose and ear hair with a powerful Chromium steel trimmer. Preventing nicks and cuts, the trimmer's unique Safe-Guard technology ensures a skin-friendly trim.