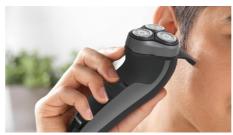

#### Nose and ear trimmer included

The Philips Nosetrimmer series 1000 trims unwanted nose and ear hair with a powerful Chromium steel trimmer. Preventing nicks and cuts, the trimmer's unique Safe-Guard technology ensures a skin-friendly trim.