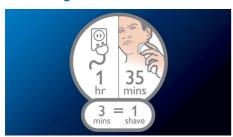

### Easy to use

- Ergonomically designed grip for easy handling
- Can be used corded and cordless
- 35+ shaving minutes, 1-hour charge
- Perfect for trimming your sideburns and moustache
- · Charging indicator
- 2-in-one nose and ear trimmer
- 2-year guarantee, worldwide voltage and replaceable blades

#### 35+ shaving minutes

You'll have 35+ minutes of shaving time that's around 14 shaves after 1 hour of charging. Plug it in for 3 minutes and you'll have enough power for one shave.