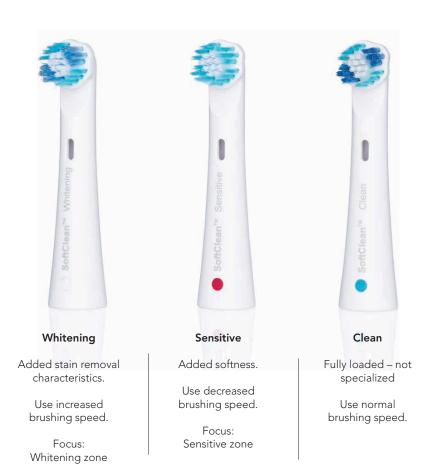

## Tannbørstehoder Jordan Clean

| Clean - 2 pk            | Sensitive - 2 pk        | Whitening - 2 pk        | Clean - 4 pk            |
|-------------------------|-------------------------|-------------------------|-------------------------|
| Produktkode: TBRF-2XC   | Produktkode: TBRF-2XS   | Produktkode: TBRF-2XW   | Produktkode: TBRF-4XC   |
| Varenr: 604107          | Varenr: 604106          | Varenr: 604105          | Varenr: 604104          |
| EAN-kode: 7044876041074 | EAN-kode: 7044876041067 | EAN-kode: 7044876041050 | EAN-kode: 7044876041043 |