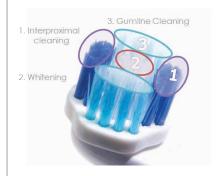

SurroundTooth  $^{TM}$  technology, for exceptional tooth-by-tooth cleaning. You will never miss a spot!

"The brush head is ovalshaped and divided into 3 specialized cleaning zones, with a size that perfectly fits the teeth"