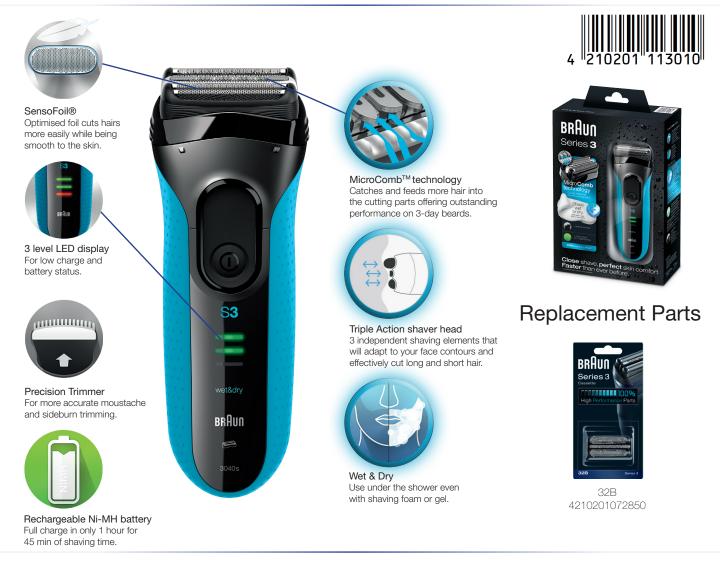

## Braun Series 3 3040s (Black/Eloxal Blue)

Wet & Dry cordless shaver

EAN: 4210201113010 TYPE NO: 5416

## **BRAUN** Series 3

## Close shave. Perfect skin comfort. Faster than ever before\*\*

Triple action cutting system - <u>Three independently floating</u> <u>elements</u> adapt to facial contours, cutting both long and short hairs with every stroke.

<u>*MicroComb technology*</u> - Catches and feeds more hair into the cutting parts for outstanding performance on 3-day beards and minimising shaving rash.

SensoFoil<sup>™</sup> - For an efficient close shave. Optimised foil cuts hair more easily. Outstandingly smooth on skin.

The Braun Series 3 3040s is specifically designed <u>for usage in the</u> <u>shower and with foam</u>. Thanks to its fully sealed body (IPX7 tested, up to 1m immersion), it is 100% waterproof and can also be rinsed under running water for easy cleaning.