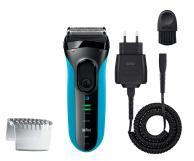

## What's in the box?

- Series 3 3040s (Black/Eloxal Blue)
- Cleaning brush
- Smartplug
- Protective cap