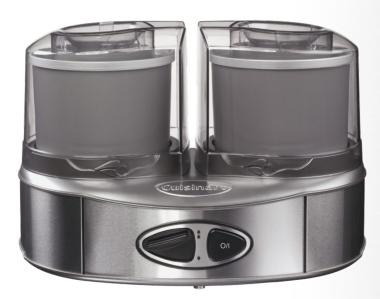

## Ice cream maker **ICE40BCE**

|                        | Specifications                                                                                                           |
|------------------------|--------------------------------------------------------------------------------------------------------------------------|
| Power                  | 50 Watts                                                                                                                 |
| Capacity               | Cold accumulator bowls 2 x 1L                                                                                            |
| Mixer                  | Maximum cold absorption and homogeneous mix                                                                              |
| Switch                 | On/Off                                                                                                                   |
| Special duo buton      | Function one bowl/one taste or 2 bowls/2 tastes                                                                          |
| Easy cleaning          | Easily removable and machine washable                                                                                    |
| Design                 | Brushed stainless steel                                                                                                  |
| Comfort of use         | Transparent lid to add ingredients during the<br>preparation<br>Lid locking system<br>Quick preparation time : 25/35 min |
| Appliance size (WxLxH) | 140 x 260 x 220 mm                                                                                                       |
| Box size (WxLxH)       | 360 x 420 x 270 mm                                                                                                       |
| Appliance weight       | 5 kg                                                                                                                     |
| Box weight             | 6.7 kg                                                                                                                   |

## Reference **ICE 40BCE**

## Name

Ice cream maker