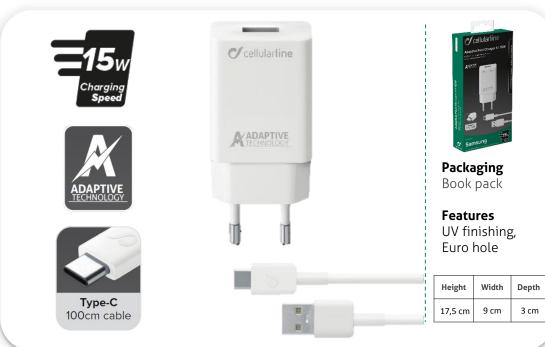

## Description:

ADAPTIVE FAST CHARGER KIT 15W is the charger specially designed for Samsung smartphones and tablets, equipped with Type-C connector.

Thanks to the **ADAPTIVE TECHNOLOGY**, it charges **SAFELY** at **MAXIMUM SPEED** every Samsung tablet and smartphone, including all 5W, 10W and ADAPTIVE FAST CHARGING devices.

The 100 cm Type-C cable included, enables charging and data transfer.

ITEM Code: ACHSMKIT15WTYCW

## Adaptive Fast Charger Kit 15W

USB charger with USB cable

## Features:

- Output: 15W;
- Type-C connector;
- Automatic adaptor for power sources between 110V/240V;
- · Charge optimization to protect the battery;
- Protection circuit against overloads and short circuit;
- Electronic circuits designed for overheating control.

## Compatibility:

Samsung – Type-C

| Item ode        | EAN Code      |
|-----------------|---------------|
| ACHSMKIT15WTYCW | 8018080303906 |

Invoice description

USB-C CHARGER KIT SAMSUNG 15W WHITE

**Charge** & **Utility** 