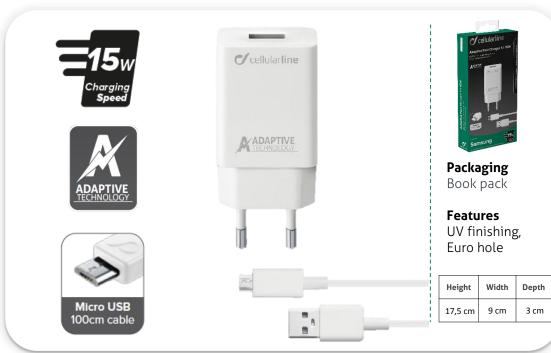

Description:

ADAPTIVE FAST CHARGER KIT 15W is the charger specially designed for Samsung smartphones and tablets, equipped with Micro USB connector.

Thanks to the ADAPTIVE TECHNOLOGY, it charges SAFELY at MAXIMUM SPEED every Samsung tablet and smartphone, including all 5W, 10W and ADAPTIVE FAST CHARGING devices

The 100 cm Micro USB cable included, enables charging and data transfer.

Charge & Utility

ITEM Code: ACHSMKIT15WMUSBW

## Adaptive Fast Charger Kit 15W

USB charger with USB cable

## Features:

- Output: 15W;
- Micro USB connector:
- Automatic adaptor for power sources between 110V/240V:
- Charge optimization to protect the battery;
- Protection circuit against overloads and short circuit:
- Electronic circuits designed for overheating control.