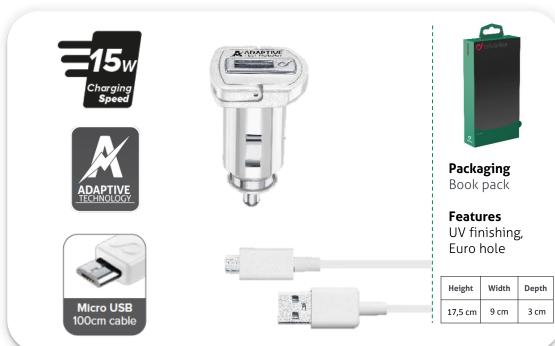

## Description:

ADAPTIVE FAST CAR CHARGER KIT 15W is the car charger specially designed for Samsung smartphones and tablets, equipped with Micro USB connector.

Thanks to the **ADAPTIVE TECHNOLOGY**, it charges **SAFELY** at **MAXIMUM SPEED** every Samsung tablet and smartphone, including all 5W, 10W and ADAPTIVE FAST CHARGING devices.

The 100 cm Micro USB cable included, enables charging and data transfer.

ITEM Code: CBRSMKIT15WMUSBW

## Adaptive Fast Car Charger Kit 15W

USB car charger with USB cable

## Features:

- Output: 15W;
- Micro USB Connector;
- Compatible with cigarette lighter sockets 12V/24V (car/lorry);
- Ring for easy extraction;
- · Charge optimization to protect the battery;
- Protection circuit against overloads and short circuit;
- Electronic circuits designed for overheating control.