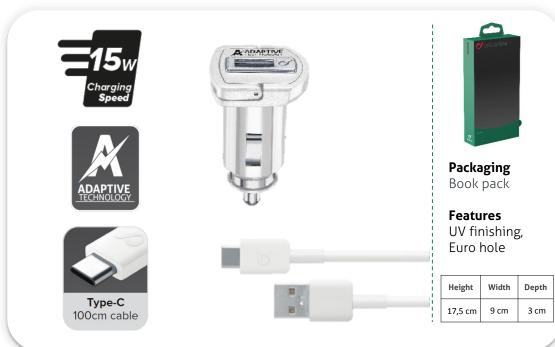

## Adaptive Fast Car Charger Kit 15W

USB car charger with USB cable

## Features:

- Output: 15W;
- Type-C connector;
- Compatible with cigarette lighter sockets 12V/24V (car/lorry);
- Ring for easy extraction;
- · Charge optimization to protect the battery;
- Protection circuit against overloads and short circuit;
- Electronic circuits designed for overheating control.

The 100 cm Type-C cable included, enables charging and data transfer.

ITEM Code: CBRSMKIT15WTYCW

## Compatibility:

Samsung – Type-C

| Item Code       | EAN Code      |
|-----------------|---------------|
| CBRSMKIT15WTYCW | 8018080303951 |

**Invoice description** 

CAR CHARGER KIT USB-C 15W SAMSUNG WHITE