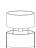

# PACKAGE CONTENTS

- 1 bracket
- 1 pole / railing adapter
- 2 pole fasteners
- 3 screws
- 3 screw anchors

Product code:
EAN: 3700730500913
SKU: NWM01-WW
Packaged unit weight:
185 g
Packaged unit weight x12:
2,9kg
Packaged unit dimensions:
75x125x100 mm
Packaged dimensions x12: