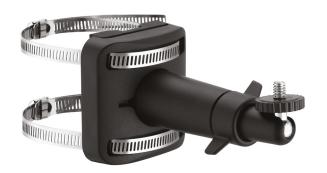

### **EASY TO INSTALL**

The Netatmo mount makes it easier to attach your Rain / Wind Gauge to a wall, roof, pole or railing.

Standard camera mount thread: 1/4-20 UNC bolt.

# PACKAGE CONTENTS

- 1 bracket
- 1 pole / railing adapter
- 2 pole fasteners
- 3 screws
- 3 screw anchors

Product code:
EAN: 3700730500913
SKU: NWM01-WW
Packaged unit weight:
185 g
Packaged unit weight x12:
2,9kg
Packaged unit dimensions:
75x125x100 mm
Packaged dimensions x12: