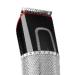

# Clipper

**E972E** 

Pro40 Intense Hair & Beard Clipper

Perfect tool for professional hair cuts and beard trimmings

## Perfect ergonomics Careful design includes angled clipping

head and patterned ring, for a great grip