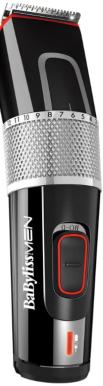

### A clipper AND a trimmer

<u>Clipper: 25 cutting heights</u> From 1 to 25 mm, with just one dedicated hair cutting guide

Trimmer: 25 cutting heights From 1 to 25 mm, with beard special cutting guide, whose design is adapted to the face shape and hair type

Precision at the finger tips 1 mm increments are selected on the built-in rotating wheel, for easy changes of style

#### Convenience and ease of use

Versatile cord/cordless use - Cordless use with 60-minute autonomy

- Can be used while corded on mains

- Extra accessories - Convenient storage case - Cleaning brush for a quick upkeep
- after each use

#### Professional hair cut

40mm stainless steel blades are sharpened to the nearest micron, for a 25% faster, even and precise cutting

<u>Microcut Technology</u> Special blade design ensures the total hair capture in just one stroke, effortlessly

## Perfect ergonomics Careful design includes angled clipping

head and patterned ring, for a great grip