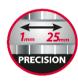

Precision at the finger tips 1 mm increments are selected on the built-in rotating wheel, for easy changes of style