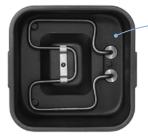

## PERFECT FOR SPRING ROLLS, NUGGETS, SEAFOOD AND CHIPS

The 1600W immersed heating element inside the frying bowl, provides quick preheating and fast oil temperature recovery.

Frying bowl with sealed connections between heating elements and power supply enables efficient cleaning in dishwasher.