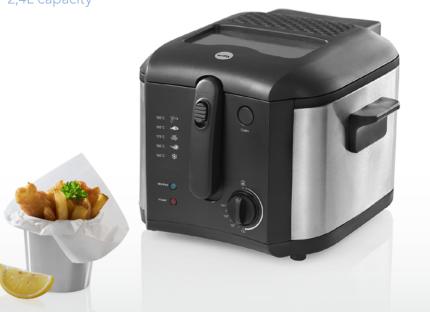

## Crispy deep fryer

## DFR-1600S

· 1600W – Quick heating

fish`n chips

- · Easy clean
- · Detachable bowl
- · 2,4 L capacity
- · Stable temperatures for optimal result