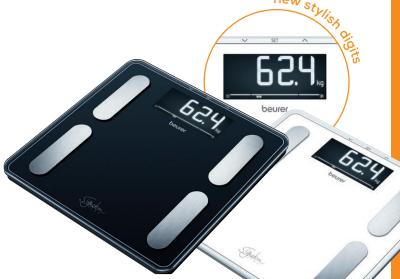

## BF 400 Signature Line Diagnostic bathroom scale

Illuminated XL display

Extra high capacity

Weighing area made from extra strong

safety glass (8mm, white version made from super white safety glass)

Large platform: 31 x 31 cm

Modern black display in XL format: 52 x 119 mm

Illuminated display for best readability

Digit size: 35 mm

Display of body weight, body fat, body water, muscle percentage, bone

mass, AMR/BMR and BMI

With interpretation of measured values

5 activity levels

10 user memories with automatic user recognition

Electrodes made of brushed stainless steel

Change over kg/lb/st

Extra high capacity: 200 kg

## Graduation:

- 0.1% body fat, body water, muscle percentage
- 100 g for body weight, bone mass

Overload indication

Quick-start-technology

Automatic switch-off

Incl. 3x AAA batteries

Product measurements (LxWxH): 31 x 31 x 2.8 cm