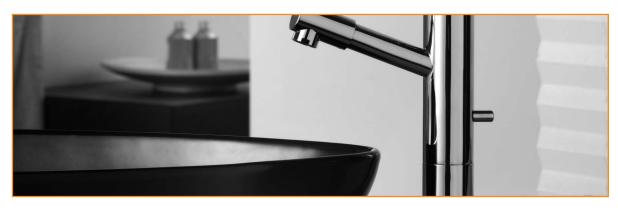

## BF 400 Signature Line Diagnostic bathroom scale

Illuminated XL display

Extra high capacity

Weighing area made from extra strong

safety glass (8mm, white version made from super white safety glass)

Large platform: 31 x 31 cm

Modern black display in XL format: 52 x 119 mm

Illuminated display for best readability

Digit size: 35 mm

Display of body weight, body fat, body water, muscle percentage, bone

mass, AMR/BMR and BMI

With interpretation of measured values