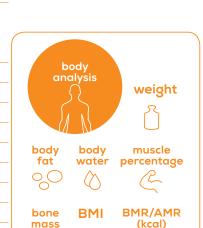

Modern black display in XL format: 52 x 119 mm

Illuminated display for best readability

Digit size: 35 mm

Display of body weight, body fat, body water, muscle percentage, bone

mass, AMR/BMR and BMI

With interpretation of measured values