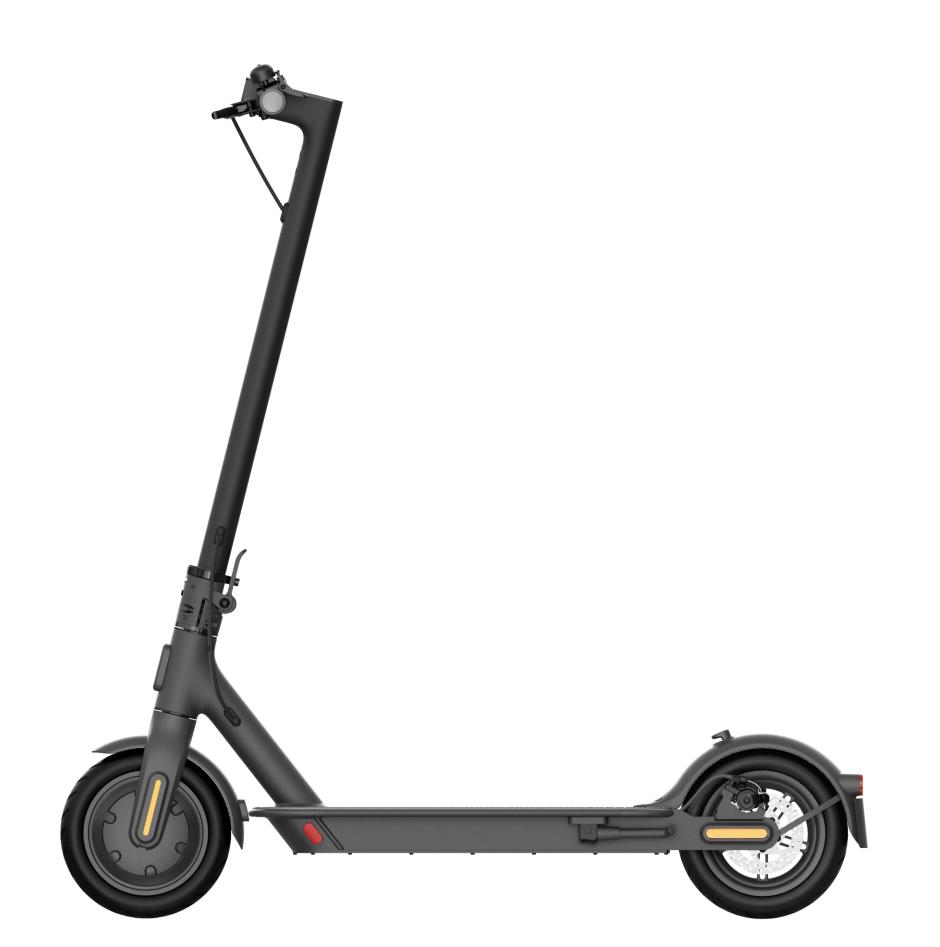

## Mi Electric Scooter Essential

- Sleek and elegant, portable and safe Minimalist design, aircraft-grade aluminum alloy for the main body. Takes only 3 seconds to fold and go. 12 kg.
- Sophisticated cruise control and kinetic energy recovery system (KERS) The KERS recovers a moving vehicle's kinetic energy under braking for longer duration. The cruise control system helps maintain a steady speed set by the driver to relieve drivers from constant pressure and tension.
- High quality batteries guarantee a riding distance up to 20km
  Forty 18650 li-ion cells offer altogether a high capacity of 183Wh. Smart battery management system (BMS).
- Dual braking system Outfitted with regenerative and disc braking at rear wheel, E-ABS system at front wheel.
- Skid-resistant and shock-absorbing pneumatic tires

8.5 inch pneumatic tires effectively absorb shocks and prevent slipping. The 250W brushless DC motor powers the scooter to ride with ease and comfort.

Connects to Mi Home App Check the riding speed and remaining power in real time after pairing your scooter through Bluetooth with your phone.

## Specifications:

| Weight:                                            | 12KG                             |
|----------------------------------------------------|----------------------------------|
| Dimensions :                                       | 1080x430x1140mm                  |
| <b>Dimensions Folding:</b>                         | 1080x430x490mm                   |
| Screen:                                            | LED with Speed/Battery/KM/Mode   |
| Motor Power:                                       | 250W                             |
| Climbing Angle:                                    | 10%                              |
| Max Speed:                                         | 20km/h                           |
| Braking Distance:                                  | 7.35m                            |
| Capacity Battery:                                  | 5100mAh 183Wh                    |
| Travel Distance:                                   | 20KM                             |
| Compatible with:                                   | Android 4.3 or iOS 9.0 and above |
| Wireless Connectivity: Bluetooth 4.1 BLE and above |                                  |