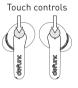

#### TOUCH CONTROL COMMANDS

Tap or press the touch area to control different functions

#### Left earbud commands

Volume decrease: 1 tap Previous track: 3 taps Voice assistant: 3 sec press Power on: 3 sec press Power off: 5 sec press Play/pause: 2 taps Answer/end call: 2 taps

Reject call: 2 sec press

### Right earbud commands

Switch sound modes: 3 sec press

- Mode 1 (default): Normal
- Mode 2: Active noise cancellation
- Mode 3: Transparency

Volume increase: 1 tap Next track: 3 taps

Power on: 3 sec press Power off: 5 sec press Play/pause: 2 taps