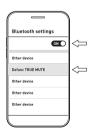

### PAIR THE DEVICE

1. Open the charging case to 2. Turn on Bluetooth on your device. Select Defunc TRUE MUTE in the list.