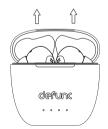

### POWER ON AND OFF

Power on: Open charging case Power off: Close charging case

Power on: Press each earhud [3 sec] Power off: Press either earbud (5 sec)

### PAIR THE EARBUDS

auto-pair the earbuds.