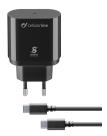

## Cellularline ACHSMKITC2CPD25WK mobilladdare Svart inomhus

Märke : Cellularline

Produktkod: ACHSMKITC2CPD25WK

Product name : ACHSMKITC2CPD25WK

Cellularline ACHSMKITC2CPD25WK. Typ av laddare: inomhus, Strömkälla av typen: AC, Laddare kompatibilitet: Smartphone. Spänning: 110 - 240 V. USB C-typ, antal portar: 1. Kabellängd: 0,1 m, Produktens färg: Svart

## Prestanda

Laddare kompatibilitet \* Strömkälla av typen \* USB C-typ, antal portar Typ av laddare \* USB-strömleverans USB-strömförsörjning upp till Kompatibilitet Smartphone AC 1 inomhus ✓ 25 W Samsung A70, A80, A90, Note 10, Note 10+

| Design                 |             |
|------------------------|-------------|
| Produktens färg *      | Svart       |
| Kabellängd             | 0,1 m       |
| Strömtillförsel        |             |
| Spänning               | 110 - 240 V |
| Förpackning            |             |
| Kabel inkluderad       | USB Type-C  |
| Förpackningens bredd   | 175 mm      |
| Låddjup                | 30 mm       |
| Höjd                   | 90 mm       |
| Vikt inkl. förpackning | 148 g       |