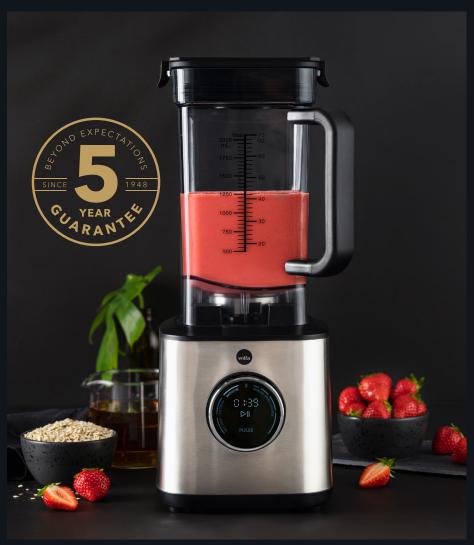

## POWER FUEL XL silver

High performance blender with a large, strong and heat resistant jug PB1S-P2000

## BLENDER

2000W

3 PRE-SET PROGRAMS; SOUP, ICE CRUSHING AND SMOOTHIES

ADJUSTABLE SPEED

2L STRONG AND LIGHTWEIGHT JUG

6 SPECIALLY DESIGNED KNIVES FOR OPTIMAL ICE CRUSHING

TAMPER INCLUDED

32 000 ROUNDS PER MINUTE