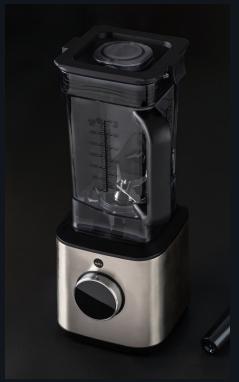

## POWER FUEL XL silver

High performance blender with a large, strong and heat resistant jug PB1S-P2000

## BLENDER

2000W

3 PRE-SET PROGRAMS; SOUP, ICE CRUSHING AND SMOOTHIES

ADJUSTABLE SPEED

2L STRONG AND LIGHTWEIGHT JUG

6 SPECIALLY DESIGNED KNIVES FOR OPTIMAL ICE CRUSHING

TAMPER INCLUDED

32 000 ROUNDS PER MINUTE