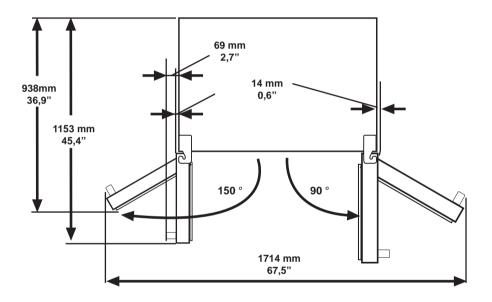

## **Built-in Product Dimensions - SBS**

## SIDE BY SIDE REFRIGERATOR INSTALLATION INSTRUCTIONS

If you want to install your product inside the kitchen furniture, adjust the furniture dimensions in accordance with the following measures.

- Provide an opening of min. 50 mm between the wall and the product so that the cooling performance of the product will not decrease.
- As the water inlet is at the rear side of the refrigerator for products equipped with water dispenser, make sure that the hose is not kinked or squeezed.
- Plug your refrigerator always into a grounded socket. Pay attention not to damage the power cable during transportation.
- Do not place devices such as radiators, heaters and etc. close to the refrigerator.



## Overall space required in use - SBS