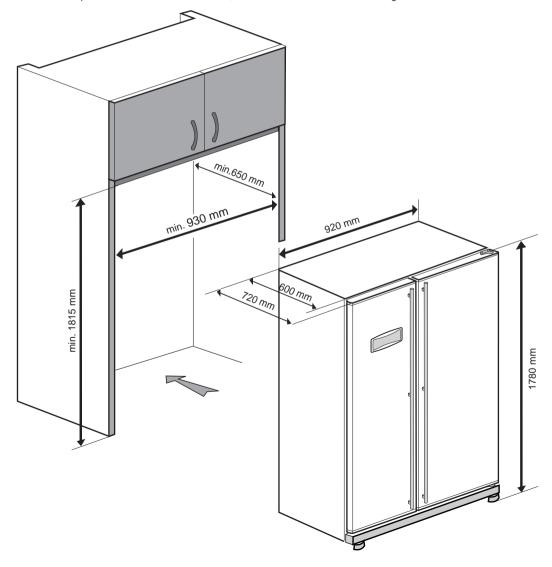

## **Built-in Product Dimensions - SBS**

## SIDE BY SIDE REFRIGERATOR INSTALLATION INSTRUCTIONS

If you want to install your product inside the kitchen furniture, adjust the furniture dimensions in accordance with the following measures.

- Provide an opening of min. 50 mm between the wall and the product so that the cooling performance of the product will not decrease.
- As the water inlet is at the rear side of the refrigerator for products equipped with water dispenser, make sure that the hose is not kinked or squeezed.
- Plug your refrigerator always into a grounded socket. Pay attention not to damage the power cable during transportation.
- Do not place devices such as radiators, heaters and etc. close to the refrigerator.