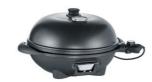

## Grilling pleasure with hood and thermometer

## PG 8541 Stand grill with hood

- Grilling with hood and integrated thermometer for anything that tastes good: sausages, steaks, vegetables anything is possible!
- ✓ Ceramic coated grill surface: durable, scratch-resistant and easy to clean
- ✓ High capacity due to large grill are with 41 cm diameter (approx. 1.320 cm²)

Metallic hood with cool touch handle, integrated thermometer, stable base, practical tray.

Ceramic coated grill surface: scratch-resistant and easy to clean. Healthy grilling due to fat drain.

Thermometer for easy temperature monitoring with easy-to-read scale.