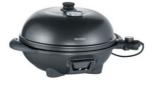

## Grilling pleasure with hood and thermometer

## PG 8541 Stand grill with hood

- Grilling with hood and integrated thermometer for anything that tastes good: sausages, steaks, vegetables anything is possible!
- ✓ Ceramic coated grill surface: durable, scratch-resistant and easy to clean
- ✓ High capacity due to large grill are with 41 cm diameter (approx. 1.320 cm²)

Metallic hood with cool touch handle, integrated thermometer, stable base, practical tray.

Ceramic coated grill surface: scratch-resistant and easy to clean. Healthy grilling due to fat drain.

Thermometer for easy temperature monitoring with easy-to-read scale.