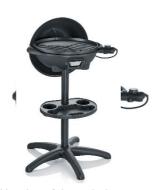

## Grilling pleasure with hood and thermometer

## PG 8541 Stand grill with hood

- Grilling with hood and integrated thermometer for anything that tastes good: sausages, steaks, vegetables anything is possible!
- ✓ Ceramic coated grill surface: durable, scratch-resistant and easy to clean
- ✓ High capacity due to large grill are with 41 cm diameter (approx. 1.320 cm²)

## **Further advantages**

- XXL connection cable: 2.8 m supply-line for more flexibility
- low generation of odours and smoke due to integrated fat drain
  - ideal for BBQ on the balcony
- usable as table grill
- grill with smooth and ribbed surface for meat, vegetables and popular grill brandings
- stable base with integrated undershelf
- easily removable fat collecting tray
- easily removable metallic hood useful as windscreen
- pleasant working height with approx. 83 cm

## For technology fans

- wattage: approx. 2.000 W
- ceramic coating
- cable-length: approx. 2.8 m
- colour: matt-black
- capacity grill surface: diameter 41 cm, approx. 1.320 cm<sup>2</sup>
- grill surface with integrated fat drain: smooth surface (approx. 1/3), ribbed surface (approx. 2/3)
- detachable fat tray
- metallic hood with cool touch handle
- integrated thermometer
- variable thermostat
- dimensions (WxHxD): approx. 42 x 83 x 58 (without hood) and 42 x 96 x 58 cm (with hood)
- working height: approx. 83 cm
- heat-resistant painting
- pilot light