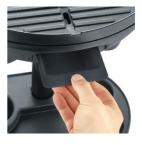

usable as table grill
- grill with smooth and ribbed surface for meat, vegetables and popular grill brandings
- stable base with integrated undershelf
- easily removable fat collecting tray
- easily removable metallic hood useful as windscreen
- pleasant working height with approx. 83 cm





Metallic hood with cool touch handle, integrated thermometer, stable base, practical tray.



Ceramic coated grill surface: scratch-resistant and easy to clean. Healthy grilling due to fat drain.



Thermometer for easy temperature monitoring with easy-to-read scale.



XXL connection cable: 2.8 m supply-line for more flexibility in terms of location.



Hood useful as windscreen.



Detachable and variable thermostat.





Plug and Grill: Healthy and lowsmoke barbecuing.



Useable as table grill .



Easily removable fat collecting tray

## For technology fans

- wattage: approx. 2.000 W
- ceramic coating
- cable-length: approx. 2.8 m
- colour: matt-black
- capacity grill surface: diameter 41 cm, approx. 1.320 cm<sup>2</sup>
- grill surface with integrated fat drain: smooth surface (approx. 1/3), ribbed surface (approx. 2/3)
- detachable fat tray
- metallic hood with cool touch handle
- integrated thermometer
- variable thermostat
- dimensions (WxHxD): approx. 42 x 83 x 58 (without hood) and 42 x 96 x 58 cm (with hood)
- working height: approx. 83 cm
- heat-resistant painting
- pilot light