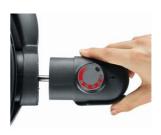

XXL connection cable: 2.8 m supply-line for more flexibility in terms of location.

Hood useful as windscreen.

Detachable and variable thermostat.

Plug and Grill: Healthy and lowsmoke barbecuing.

Useable as table grill .