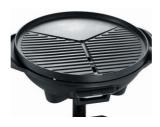

## PG 8541 Stand grill with hood

- Grilling with hood and integrated thermometer for anything that tastes good: sausages, steaks, vegetables anything is possible!
- ✓ Ceramic coated grill surface: durable, scratch-resistant and easy to clean
- ✓ High capacity due to large grill are with 41 cm diameter (approx. 1.320 cm²)

## For technology fans

- wattage: approx. 2.000 W
- ceramic coating
- cable-length: approx. 2.8 m
- colour: matt-black
- capacity grill surface: diameter 41 cm, approx. 1.320 cm<sup>2</sup>
- grill surface with integrated fat drain: smooth surface (approx. 1/3), ribbed surface (approx. 2/3)
- detachable fat tray
- metallic hood with cool touch handle
- integrated thermometer
- variable thermostat
- dimensions (WxHxD): approx. 42 x 83 x 58 (without hood) and 42 x 96 x 58 cm (with hood)
- working height: approx. 83 cm
- heat-resistant painting
- pilot light