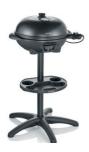

## Grilling pleasure with hood and thermometer

## PG 8541 Stand grill with hood

- Grilling with hood and integrated thermometer for anything that tastes good: sausages, steaks, vegetables anything is possible!
- ✓ Ceramic coated grill surface: durable, scratch-resistant and easy to clean
- ✓ High capacity due to large grill are with 41 cm diameter (approx. 1.320 cm²)

## **Further advantages**

- XXL connection cable: 2.8 m supply-line for more flexibility
- low generation of odours and smoke due to integrated fat drain
  - ideal for BBQ on the balcony
- usable as table grill
- grill with smooth and ribbed surface for meat, vegetables and popular grill brandings
- stable base with integrated undershelf
- easily removable fat collecting tray
- easily removable metallic hood useful as windscreen
- pleasant working height with approx. 83 cm