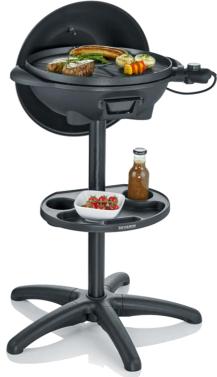

## Grilling pleasure with hood and thermometer

## PG 8541 Stand grill with hood

- Grilling with hood and integrated thermometer for anything that tastes good: sausages, steaks, vegetables anything is possible!
- ✓ Ceramic coated grill surface: durable, scratch-resistant and easy to clean
- ✓ High capacity due to large grill are with 41 cm diameter (approx. 1.320 cm²)

## **Further advantages**

- XXL connection cable: 2.8 m supply-line for more flexibility
- low generation of odours and smoke due to integrated fat drain
  - ideal for BBQ on the balcony
- usable as table grill
- grill with smooth and ribbed surface for meat, vegetables and popular grill brandings
- stable base with integrated undershelf
- easily removable fat collecting tray
- easily removable metallic hood useful as windscreen
- pleasant working height with approx. 83 cm

Metallic hood with cool touch handle, integrated thermometer, stable base, practical tray.

Ceramic coated grill surface: scratch-resistant and easy to clean. Healthy grilling due to fat drain.

Thermometer for easy temperature monitoring with easy-to-read scale.

XXL connection cable: 2.8 m supply-line for more flexibility in terms of location.

Hood useful as windscreen.

Detachable and variable thermostat.

Plug and Grill: Healthy and lowsmoke barbecuing.

Useable as table grill .

## For technology fans

- wattage: approx. 2.000 W
- ceramic coating
- cable-length: approx. 2.8 m
- colour: matt-black
- capacity grill surface: diameter 41 cm, approx. 1.320 cm<sup>2</sup>
- grill surface with integrated fat drain: smooth surface (approx. 1/3), ribbed surface (approx. 2/3)
- detachable fat tray
- metallic hood with cool touch handle
- integrated thermometer
- variable thermostat
- dimensions (WxHxD): approx. 42 x 83 x 58 (without hood) and 42 x 96 x 58 cm (with hood)
- working height: approx. 83 cm
- heat-resistant painting
- pilot light