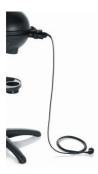

## **Further advantages**

- XXL connection cable: 2.8 m supply-line for more flexibility
- low generation of odours and smoke due to integrated fat drain
  - ideal for BBQ on the balcony
- usable as table grill
- grill with smooth and ribbed surface for meat, vegetables and popular grill brandings
- stable base with integrated undershelf
- easily removable fat collecting tray
- easily removable metallic hood useful as windscreen
- pleasant working height with approx. 83 cm

XXL connection cable: 2.8 m supply-line for more flexibility in terms of location.

Hood useful as windscreen.

Detachable and variable thermostat.

Plug and Grill: Healthy and lowsmoke barbecuing.

Useable as table grill .