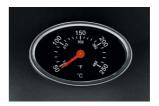

Metallic hood with cool touch handle, integrated thermometer, stable base, practical tray.

Ceramic coated grill surface: scratch-resistant and easy to clean. Healthy grilling due to fat drain.

Thermometer for easy temperature monitoring with easy-to-read scale.