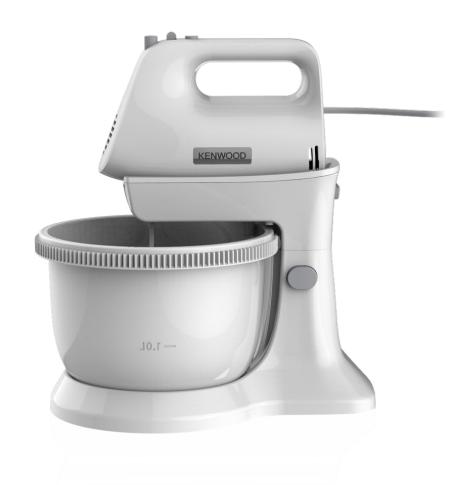

# HMP32.A0 – Chefette Lite

Chefette Lite, the perfect kitchen companion for a wide variety of recipes and tasks.

## Increased power:

450 Watts to tackle any recipe, from whipping cream and egg whisking to cake batters and bread doughs.

#### Better results:

Improved dough kneading performance for better breads and cookies\*

### 3.4L Bowl Capacity:

Largest capacity bowl in its class\* allowing for up to 18 Cupcakes in a single load\*\*

| Product Details |                                                    |  |
|-----------------|----------------------------------------------------|--|
| Colour          | White                                              |  |
| Materials       | Plastic Body, Stainless Steel Kneaders and Beaters |  |
| Dimensions (cm) | 26.5 x 33.5 x 21 (With Motor Body attached)        |  |
| Weight (kg)     | 2.10                                               |  |