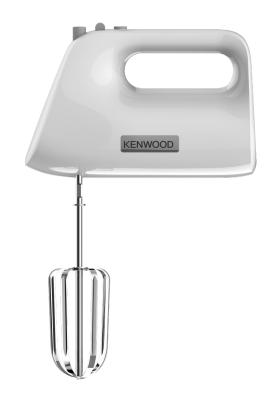

# HMP32.A0 – Chefette Lite

Chefette Lite, the perfect kitchen companion for a wide variety of recipes and tasks.

## Increased power:

450 Watts to tackle any recipe, from whipping cream and egg whisking to cake batters and bread doughs.

#### Better results:

Improved dough kneading performance for better breads and cookies\*