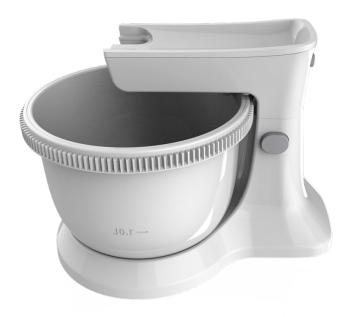

### 3.4L Bowl Capacity:

Largest capacity bowl in its class\* allowing for up to 18 Cupcakes in a single load\*\*

| Product Details |                                                    |  |
|-----------------|----------------------------------------------------|--|
| Colour          | White                                              |  |
| Materials       | Plastic Body, Stainless Steel Kneaders and Beaters |  |
| Dimensions (cm) | 26.5 x 33.5 x 21 (With Motor Body attached)        |  |
| Weight (kg)     | 2.10                                               |  |