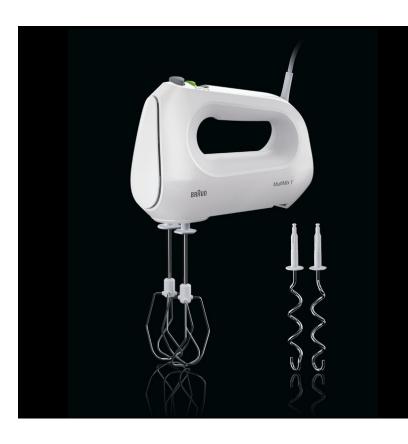

# BRAUN

MultiMix 1

Hand mixer

HM 1010

**HM 1010 WH** 

www.braunhousehold.com

#### **EasyClick**

Conveniently switch whisking and mixing tools with just one press of the large button.

## Technical data

Model

| Model                                       | HIVI TOTO VVH         |
|---------------------------------------------|-----------------------|
| Туре                                        | HM101AI               |
| Colour                                      | white                 |
| SKU                                         | 0X22211022 (INT)      |
| EAN                                         | 8021098773197         |
| Power                                       | 400 W                 |
| Number of speeds                            | 4                     |
| Turbo speed                                 | •                     |
| EasyClick                                   | •                     |
| Flexi cord outlet                           | •                     |
| Cord length                                 | 140 cm                |
| Dishwasher safe*                            | •                     |
| Whisks                                      | 2 / stainless steel   |
| Dough hooks                                 | 2 / stainless steel   |
| Product dimensions (motor unit / L x W x H) | Ca. 206x76x151 mm     |
| Product net weight (motor unit)             | ca. 960 g             |
| Giftbox dimensions (L x W x H)              | ca. 222x82x198 mm     |
| Giftbox weight (incl. product)              | ca. 1.2 kg            |
| Carton quantity                             | 4                     |
| Master (LxWxH)                              | ca. 346x234x216<br>mm |
| Master weight                               | 5.2 kg                |