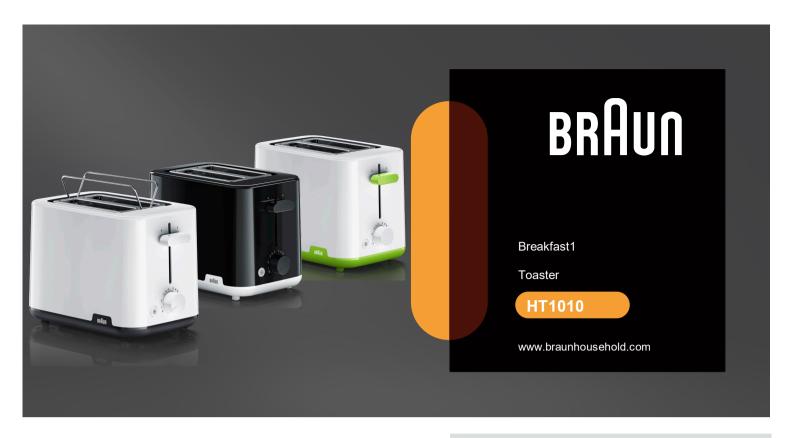

# Technical data

Model

| Model                       | HT1010 WH<br>HT1010 BK<br>HT1010 GR |
|-----------------------------|-------------------------------------|
| Approbation Type            | HT101AI                             |
| Colours                     | White/Black/ Green                  |
| SKU white                   | 0X23010024                          |
| SKU black                   | 0X23010026                          |
| SKU green                   | 0X23010025                          |
| EAN white                   | 8021098760166                       |
| EAN black                   | 8021098760142                       |
| EAN green                   | 8021098760159                       |
| Slot type                   | 2-slot                              |
| Slot size                   | 3,5x13,2x11,9cm                     |
| Variable browning control   | •                                   |
| Bread high-lift             | •                                   |
| Integrated Bun warmer       | •                                   |
| Removable crumb tray        | •                                   |
| Cable storage               | •                                   |
| Centring system             | •                                   |
| Cancel function             | •                                   |
| Reheat function             | •                                   |
| Defrost function            | •                                   |
| Illuminated button          | •                                   |
| Auto shut-off               | •                                   |
| Wattage                     | 900 W                               |
| Product dimensions (WxDxH)  | 26,8 x16,1x18,6<br>cm               |
| Product weight              | 1128 g                              |
| Gift box dimensions (WxDxH) | 31x18,9x22 cm                       |
| Gift box weight             | ca. 1518 g                          |