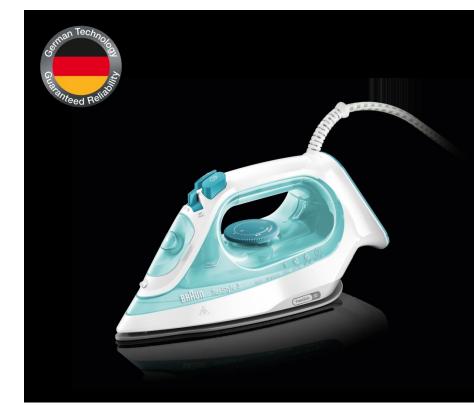

# BRAUN **TexStyle 3**

Steam iron

SI 3043 GR

www.braunhousehold.com

# **Product highlights**

FreeGlide 3D

SuperCeramic soleplate Gentle and Easy ironing. Even backwards.

Steam shot Steam shot up to 150 g/min, even vertically - perfect for removing creases in curtains and garments.

# **Technical data**

| Model                                      | SI 3043 GR      |
|--------------------------------------------|-----------------|
| Approbation type                           | 12730011        |
| Colour                                     | Turquoise       |
| EAN                                        | 8021098270726   |
| SKU                                        | 0127405018      |
| Power                                      | 2.350 W         |
| Soleplate design                           | FreeGlide 3D    |
| Soleplate coating                          | SuperCeramic    |
| Variable steam                             | 0-45 g/min      |
| Steam shot (horizontal and vertical steam) | 150 g/min       |
| Auto-off                                   | •               |
| Anti-drip                                  | •               |
| Anti-calc system                           | •               |
| Water tank capacity                        | 270 ml          |
| Suitable for tap water                     | •               |
| Water spray                                | •               |
| Cable rewind                               | •               |
| Power cord                                 | 2 m             |
| Dimensions (DxWxH)                         | ca. 30x12x15 cm |
| Weight                                     | ca. 1,2 kg      |