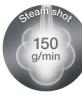

# **Product highlights**

FreeGlide 3D

SuperCeramic soleplate Gentle and Easy ironing. Even backwards.

Steam shot Steam shot up to 150 g/min, even vertically - perfect for removing creases in curtains and garments.