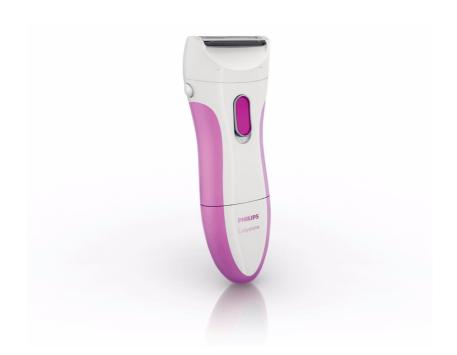

Philips
Ladyshave

Wet & Dry

HP6341

### Safe & easy shaving

With this all-round Ladyshave you can shave your whole body quickly, easily and safely. The secret is the small shaving head that cuts quickly while protecting your skin. A soft and smooth feeling after every use!

#### Convenient and comfortable shave

- Protection cap prevents the shaving foil from damages
- · Wet and dry usable

#### Fits comfortably in your hand

• Slim ergonomic design

#### **Ultimate skin protection system**

• Safe shaving system