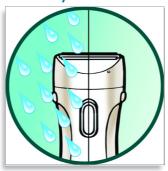

#### Shave in or out of the shower

· Wet and dry usable

#### **Battery-powered**

Shave in or out of the shower.

#### Wet & Dry

Shave in or out of the shower