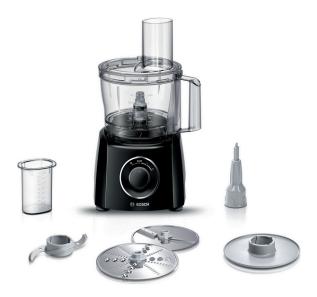

# Food processor, MultiTalent 3, 800 W, Black, Black MCM3101B

#### Included accessories

1 x lid, 1 x plastic mixing bowl 500g, 1 x Reversible shredding disc coarse/fine, 1 x beating disc, 1 x Reversible slicing disc thick/thin, 1 x pusher, 1 x universal knife, 1 x accessory carrier, 1 x blade protection cap

# MultiTalent 3 - the compact and versatile kitchen assistant with more than 30 functions. Makes cooking and baking easier and even fun!

- **Strong motor:** fast and easy processing with two speed settings and pulse function.
- Wide range of accessories: for chopping, mixing, kneading, shredding and whipping.
- Transparent plastic bowl: 2.3 l capactiy with transparent lid, funnel and stuffer.
- SmartStorage: accessories can easily be stored in the mixing howl
- Easy cleaning: no worries about cleaning after preparation.

#### **Accessories included**

- 2.3 l Transparent plastic mixing bowl for 500 g flour + ingredients (maximum 0.8 kg of dough mixture) including lid with funnel and stuffer
- Also suitable to crush ice for cold drinks
- Reversible slicing (tick and thin) and reversible grating (coarse and fine) discs
- Discs stainless steel
- Beating disc for whipped cream and egg whites
- All plastics that are in contact with food are BPA free