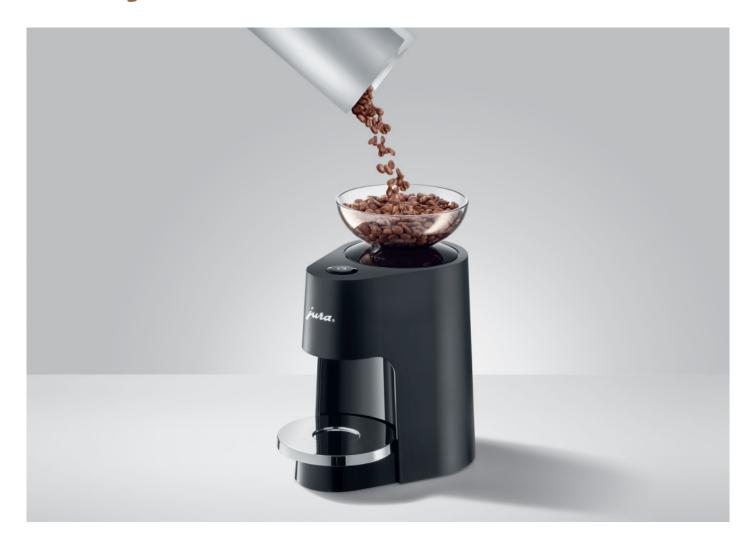

## Coffee grinder P.A.G.

# Designed for freshly ground coffee at the touch of a button

At just the touch of a button, the premium coffee grinder with Professional Aroma Grinder (P.A.G.) from JURA guarantees an exact amount of freshly ground coffee every time. The grinder, a key feature of state-of-the-art coffee machines today, caters to all requirements. Seven levels are used to adjust the grinding fineness individually, meaning this high-quality coffee grinder is an absolute must for creating aromatic specialities from freshly ground coffee. It also ideally complements the ONO.

### Compact design

The P.A.G. boasts state-of-the-art technology and yet takes up minimum space. You'll easily find a spot for it anywhere. With its clean design, top-quality materials and precise workmanship, it can be seamlessly integrated with other JURA products.