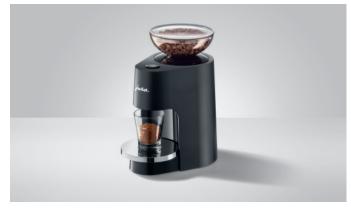

#### All it takes is the touch of a button

It couldn't be any simpler to use: just press the ergonomically shaped button and the grinder starts to work with precision. It stops when the button is released. A practical measuring glass keeps the grind quantity in full view at all times.

### Compact design

The P.A.G. boasts state-of-the-art technology and yet takes up minimum space. You'll easily find a spot for it anywhere. With its clean design, top-quality materials and precise workmanship, it can be seamlessly integrated with other JURA products.