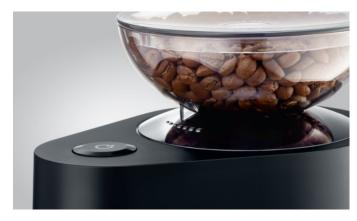

#### **Professional Aroma Grinder**

The Professional Aroma Grinder (P.A.G.) uses the same technology as the automatic coffee machines. Boasting perfected grinder geometry, an optimum grinding curve is achieved. This guarantees maximum aroma, a consistently high grind quality and thus a perfect unfolding of flavours over the entire service life of the grinder.