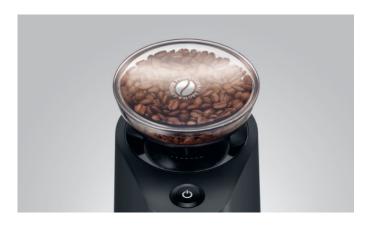

#### All it takes is the touch of a button

It couldn't be any simpler to use: just press the ergonomically shaped button and the grinder starts to work with precision. It stops when the button is released. A practical measuring glass keeps the grind quantity in full view at all times.

### Seven adjustable grind levels

Whether finely ground for a fiery espresso or slightly coarser for an aromatic lungo, the P.A.G. delivers every time. There are seven levels of fineness to choose from, each of which ensures your chosen speciality is perfectly prepared.