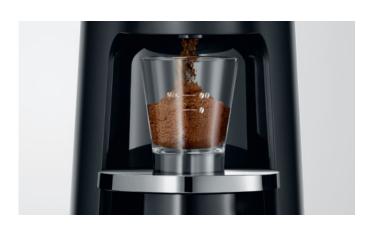

#### All it takes is the touch of a button

It couldn't be any simpler to use: just press the ergonomically shaped button and the grinder starts to work with precision. It stops when the button is released. A practical measuring glass keeps the grind quantity in full view at all times.