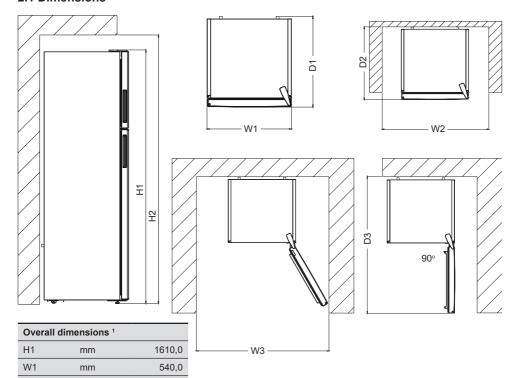

## 2.1 Dimensions

| 1 the height, width and depth of the |
|--------------------------------------|
| appliance without the handle.        |

mm

565,0

D1

| Space required in use <sup>2</sup> |    |        |  |
|------------------------------------|----|--------|--|
| H2                                 | mm | 1660,0 |  |
| W2                                 | mm | 550,0  |  |
| D2                                 | mm | 570,0  |  |

<sup>&</sup>lt;sup>2</sup> the height, width and depth of the appliance including the handle, plus the space necessary for free circulation of the cooling air.

## Overall space required in use <sup>3</sup>

| W3 | mm | 568,5  |
|----|----|--------|
| D3 | mm | 1010,0 |

<sup>&</sup>lt;sup>3</sup> the height, width and depth of the appliance including the handle, plus the space necessary for free circulation of the cooling air, plus the space necessary to allow door opening to the minimum angle permitting removal of all internal equipment.