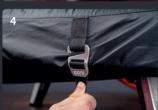

## Taking Ooni Koda 16 on the go

- Pass the buckles beneath Ooni Koda 16 and hook them in to the loops on the opposite side. Pull the straps tight.
- Gather the gas hose as shown in Image 5 and attach to the loop on the handle.
  You can lock the regulator in place with the button poppers.