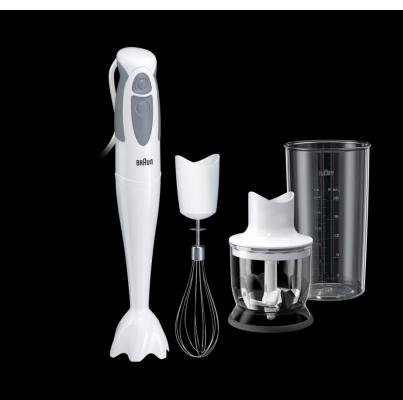

## PowerBell technology

Patented hand blending technology proven to produce finer more even results.

Unique anti-splash design to ensure a spotless kitchen.

## 2 Speed Control

Simple speed control for single handed use.

# Chopping

Meat, hard cheese, nuts, herbs and carrots within seconds.

## Whip, beat, stir

Eggs, cream, fluffy dessert, easily from low to high speed.

### Beaker

600 ml plastic beaker, BPA free, with ml and fl oz measurements.